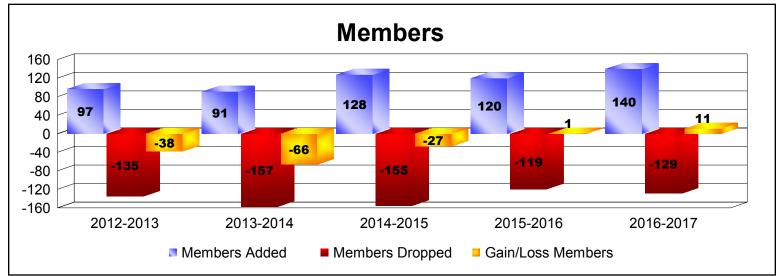

District A 2

As of June 2017 Cumulative

| Year      | New<br>Clubs | Dropped<br>Clubs | Gain/<br>Loss<br>Clubs | New<br>Members | Charter<br>Members | Reinstate<br>Members | Transfer<br>Members | Total<br>Member<br>Added | Total<br>Members<br>Dropped | Gain/<br>Loss<br>Members |
|-----------|--------------|------------------|------------------------|----------------|--------------------|----------------------|---------------------|--------------------------|-----------------------------|--------------------------|
| 2012-2013 | 0            | -2               | -2                     | 80             | 0                  | 6                    | 11                  | 97                       | -135                        | -38                      |
| 2013-2014 | 0            | -1               | -1                     | 74             | 0                  | 6                    | 11                  | 91                       | -157                        | -66                      |
| 2014-2015 | 1            | 0                | 1                      | 97             | 22                 | 3                    | 6                   | 128                      | -155                        | -27                      |
| 2015-2016 | 0            | -1               | -1                     | 105            | 1                  | 2                    | 12                  | 120                      | -119                        | 1                        |
| 2016-2017 | 0            | -1               | -1                     | 122            | 1                  | 6                    | 11                  | 140                      | -129                        | 11                       |
| Average   | 0            | -1               | -1                     | 96             | 5                  | 5                    | 10                  | 115                      | -139                        | -24                      |