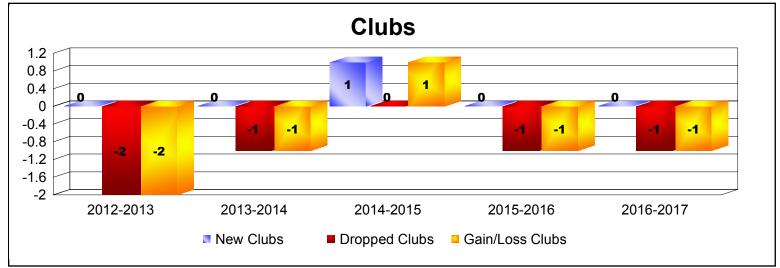

District A 2

As of June 2017 Cumulative

| Year      | New<br>Clubs | Dropped<br>Clubs | Gain/<br>Loss<br>Clubs | New<br>Members | Charter<br>Members | Reinstate<br>Members | Transfer<br>Members | Total<br>Member<br>Added | Total<br>Members<br>Dropped | Gain/<br>Loss<br>Members |
|-----------|--------------|------------------|------------------------|----------------|--------------------|----------------------|---------------------|--------------------------|-----------------------------|--------------------------|
| 2012-2013 | 0            | -2               | -2                     | 80             | 0                  | 6                    | 11                  | 97                       | -135                        | -38                      |
| 2013-2014 | 0            | -1               | -1                     | 74             | 0                  | 6                    | 11                  | 91                       | -157                        | -66                      |
| 2014-2015 | 1            | 0                | 1                      | 97             | 22                 | 3                    | 6                   | 128                      | -155                        | -27                      |
| 2015-2016 | 0            | -1               | -1                     | 105            | 1                  | 2                    | 12                  | 120                      | -119                        | 1                        |
| 2016-2017 | 0            | -1               | -1                     | 122            | 1                  | 6                    | 11                  | 140                      | -129                        | 11                       |
| Average   | 0            | -1               | -1                     | 96             | 5                  | 5                    | 10                  | 115                      | -139                        | -24                      |